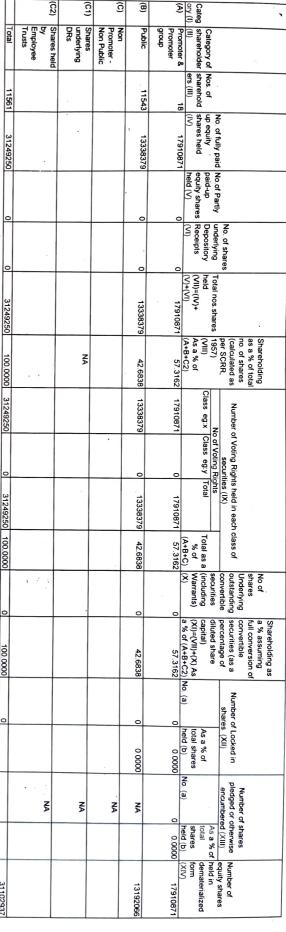

|                   |       | Ĉ2            | (53)           | 3       | <u> </u>   | 2        |                         | Categ                                                                                                                                       |
|-------------------|-------|---------------|----------------|---------|------------|----------|-------------------------|---------------------------------------------------------------------------------------------------------------------------------------------|
| Total             |       | ) Shares held | Underlying DRs |         | Non Public |          | Promoter &              | Categ Share                                                                                                                                 |
|                   | уее   | sheld         | lying          | oter -  | "          | oter     |                         | Category of Nos. of shareholder shareholder ers (III)                                                                                       |
| 11561             |       |               | s.             |         | 11543      |          | 18                      | Nos. of<br>sharehold                                                                                                                        |
| 31249250          | ·     |               |                |         | 13338379   | 1/9100/1 | - 1                     | Category of Nos. of up equity paid No. of Partly Category of Nos. of up equity paid-up paid-up paid-up ory (I) (II) ers (III) (IV) held (V) |
| 0                 |       |               |                |         |            | c        |                         | ισ                                                                                                                                          |
| 0                 |       |               |                |         |            | 0        |                         | ares                                                                                                                                        |
| 31249250          |       |               |                |         | 13338379   | 17910871 | (V)+(VI)                | s. shares                                                                                                                                   |
| 100 0000          | + F   |               | NA<br>A        |         | 42.6838    | 57.3162  | (A+B+C2)                | ling total total res                                                                                                                        |
| 100 0000 31249250 |       |               |                |         | 13338379   | 17910871 |                         | Number of Voting Rights he securities (I. No of Voting Rights Class eg.x Class eg.y Total                                                   |
| 0                 |       |               |                |         | 0          | 0        |                         | Number of Voting Rights held in each class of securities (IX)  No of Voting Rights ss eg:x Class eg:y Total Total are securities.           |
| 312/0250 100 0000 |       |               |                |         | 13338379   | 17910871 |                         | held in each o                                                                                                                              |
| 100 0000          | *     |               |                |         | 42.6838    |          | (A+B+C)                 | 2 0                                                                                                                                         |
|                   | C 7 7 |               |                |         | 0          | . 0      | ×                       | of<br>es<br>erlying<br>tanding<br>tending<br>vertible<br>vertible<br>vittles<br>uding<br>rants)                                             |
| 10000             |       |               |                |         | 42.6838    | 57.3162  | a % of (A+B+C2) No. (a) | Shareholding as a % assuming full conversion of conventible securities (as a percentage of diluted share capital) (X)=(VI)=(VI)=(X)AS       |
| ,                 |       |               |                |         | 0          | 0        |                         | iber o                                                                                                                                      |
|                   |       |               |                | ·       | 0.0000     |          |                         | ŭ.                                                                                                                                          |
|                   | . / ; |               | NA.            | ,<br>NA | NA         | 0        | No. (a)                 | ber of umbers                                                                                                                               |
|                   |       |               |                |         |            |          | held (b)                | - I                                                                                                                                         |
|                   |       |               |                |         | 13192066   | 17910871 | (XX)                    | Number of equity shares held in dematerialized from                                                                                         |